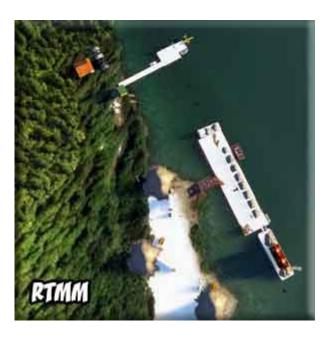

Most of this set of docks showed very well in Google Earth. TF15 was not clear, so that one is partially fictional. Thomas Bay Dock was the most interesting with the mining operation export dock. The most complex was Scow Bay Dock, a major import/export dock for the Petersburg area.