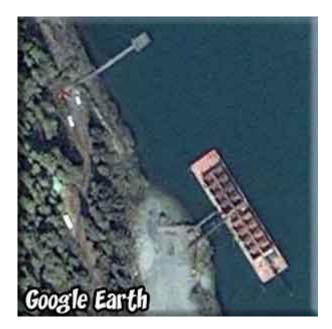

Most of this set of docks showed very well in Google Earth. TF15 was not clear, so that one is partially fictional. Thomas Bay Dock was the most interesting with the mining operation export dock. The most complex was Scow Bay Dock, a major import/export dock for the Petersburg area.